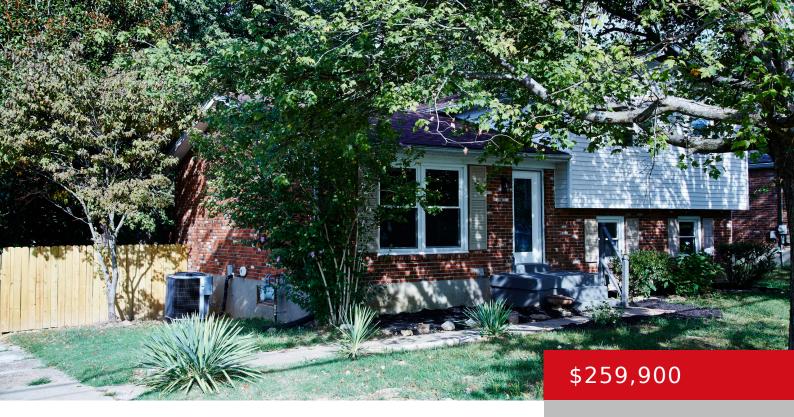

#### 5306 SPRIGWOOD LN, LOUISVILLE, KY 40291

https://zhomesre.com

Move in ready home in desirable Fern Creek area. These 4 bedrooms 2 full baths home provides great living space for homeowner as well as for entertaining family and friends. First floor features living room dinning area and completely new kitchen with granite countertops, brand new appliances, pantry and new shaker style cabinets. Other updates [...]

#### **Basics**

**Type:** Single Family Residence **Status:** Pending

Bedrooms: 4 beds

Area: 1604 sq ft

Bathrooms: 2 baths

Lot size: 10116 sq ft

Year built: 1968 Lot Features: Cleared

County Or Parish: Jefferson Subdivision Name: IDLEWOOD

# **Building Details**

Foundation Details: Concrete Blk Stories: 3

**Electric:** Residential **Fencing:** Chain Link

Roof: Shingle Construction Materials: Brick, Brk/Ven, Vinyl Siding

**Garage Spaces:** 1 **Basement:** Unfinished

## **Amenities & Features**

**Cooling:** Central Air **Exterior Features:** Deck

**Utilities:** Public Sewer, Public Water **Parking Features:** Attached, Lower Level

**Heating:** Forced Air