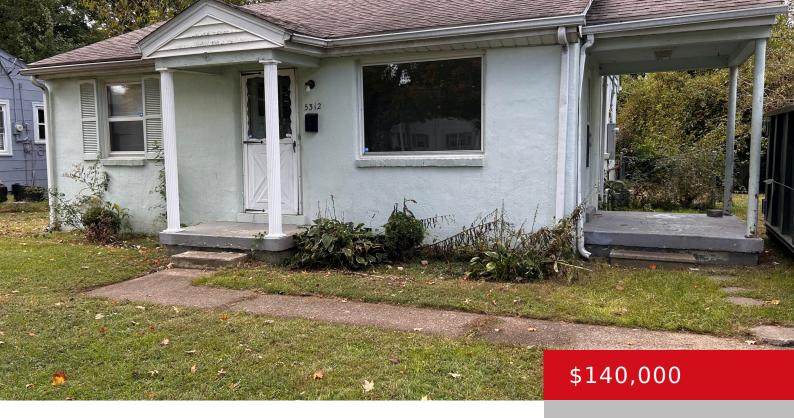

## 5312 BUCKNER AVE, LOUISVILLE, KY 40214

https://zhomesre.com

Investors this could be a nice income producing home. Home has two bedrooms, eat-in kitchen and hardwood floors. Nice sized fenced back yard. Property is sold as is to settle an estate.

- 2 beds
- 1 hath
- Single Family Residence
- Active
- 693 sq ft

**Basics** 

Type: Single Family Residence

Bedrooms: 2 beds

**Area: 693** sq ft

Year built: 1948

**County Or Parish:** Jefferson

**Bathrooms Full:** 1

Status: Active

Bathrooms: 1 bath

**Lot size: 5662.8** sq ft

Lot Features: Sidewalk

**Subdivision Name: MACARTHUR FIELDS** 

## **Building Details**

**Foundation Details:** Slab **Stories:** 1

**Electric:** Residential **Fencing:** Full, Chain Link

**Roof:** Shingle **Construction Materials:** Wood Frame

Basement: None

## **Amenities & Features**

**Exterior Features:** Porch **Utilities:** Public Sewer, Public Water

Parking Features: Driveway