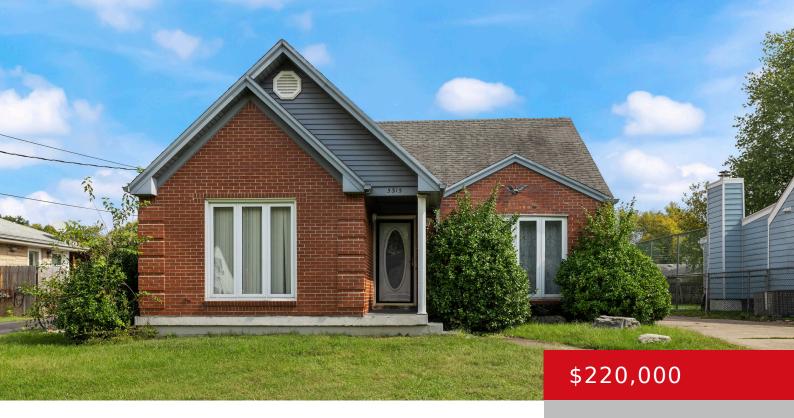

## 5315 TAHIA DR, LOUISVILLE, KY 40216

https://zhomesre.com

Spacious 3-Bedroom Cape Cod with Inground Pool! This home offers great potential with some updates needed to make it truly shine—think fresh paint, new carpet, and exterior repairs to enhance its charm. Bring your vision and transform this space into your perfect retreat! This home, offers a wonderful blend of space, comfort, and outdoor enjoyment. [...]

### **Basics**

**Type:** Single Family Residence **Status:** Active

Bedrooms: 3 beds

Area: 2092 sq ft

Year built: 1952

Bathrooms: 2 baths

Lot size: 9034 sq ft

Lot Features: Level