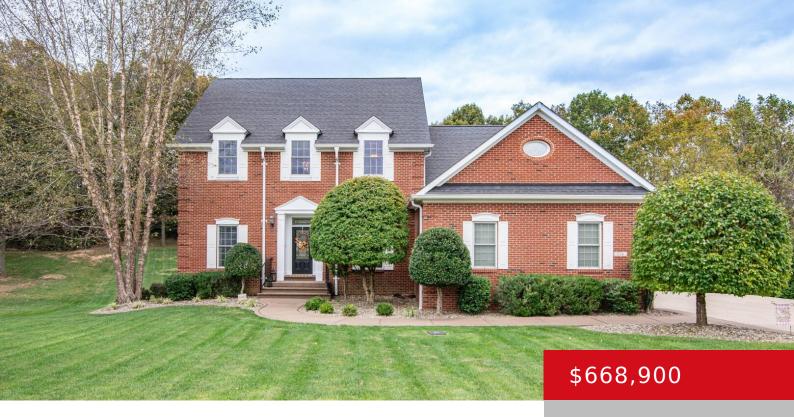

# 534 DEER RUN WAY, ELIZABETHTOWN, KY 42701

https://zhomesre.com

Welcome to your dream home in the desirable Woodsbend Subdivision! This stunning residence boasts 5 spacious bedrooms and 4.5 luxurious baths, perfectly designed for comfort and style. The main level features a serene primary suite, while a versatile bonus room on the second floor offers the potential for a 6th bedroom. Step inside to discover [...]

- 5 heds
- 5 haths
- Single Family Residence
- Active
- 4465 sq ft

#### **Basics**

Type: Single Family Residence

**Bedrooms: 5** beds

**Area: 4465** sq ft **Year built:** 2005

County Or Parish: Hardin

**Bathrooms Full: 4** 

**Status:** Active

Bathrooms: 5 baths

# **Building Details**

**Foundation Details:** Poured Concrete **Stories:** 2

Electric: Residential Fencing: None

Roof: Shingle Construction Materials: Brick

Garage Spaces: 2 Basement: Walkout Finished