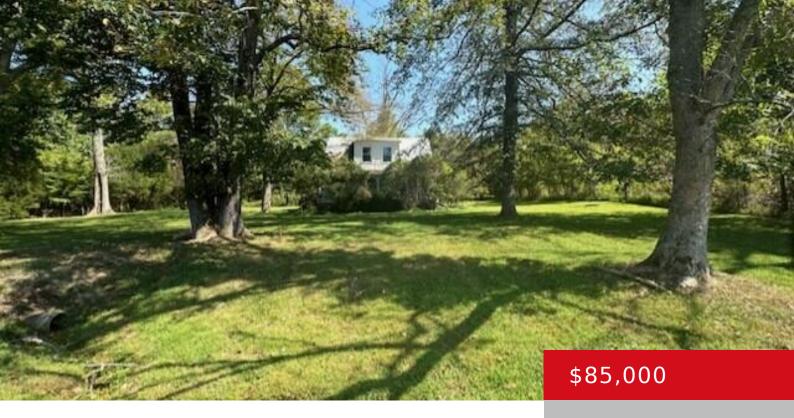

#### 5350 STILES RD, NEW HAVEN, KY 40051

https://zhomesre.com

Are you looking for a "diamond in the rough"? Look no further! This home on 2.68 acres has picturesque views of beautiful countryside with limitless potential. The original hardwood floors remain and have been sanded down and drywall has been installed. A fixer upper's dream, this place just needs someone with a vision to come [...]

### Basics

Type: Single Family Residence Bedrooms: 3 beds Area: 0 sq ft Year built: 1945 County Or Parish: Nelson Bathrooms Full: 1 Status: Active Bathrooms: 1 bath Lot size: 112384 sq ft Lot Features: Cleared, Wooded Subdivision Name: NONE