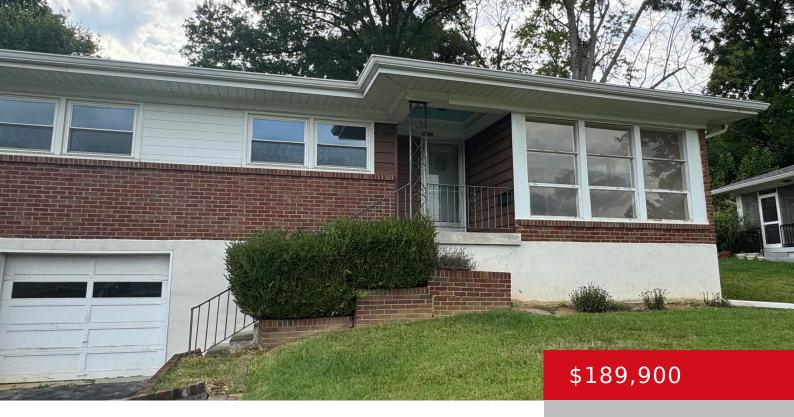

### 5352 SOUTHDALE RD, LOUISVILLE, KY 40214

https://zhomesre.com

Nice 3 Bedroom 1 bath house in a wonderful area. Home is an estate sale but has a lot of good bones and potential to be a wonderful home. Wood floors throughout the upstairs. Great natural light and fire places on the main floor and in the basement. The basement has a great open area [...]

#### **Basics**

**Type:** Single Family Residence **Status:** Pending

**Bedrooms: 3** beds **Bathrooms: 1** bath

**Area: 2152** sq ft **Lot size: 9147.6** sq ft

Year built: 1953 Lot Features: Cleared

County Or Parish: Jefferson Subdivision Name: NONE

# **Building Details**

**Foundation Details:** Poured Concrete **Stories:** 1

**Electric:** Residential **Fencing:** Full, Chain Link

Roof: Shingle Construction Materials: Brick

Garage Spaces: 1 Basement: Partially finished