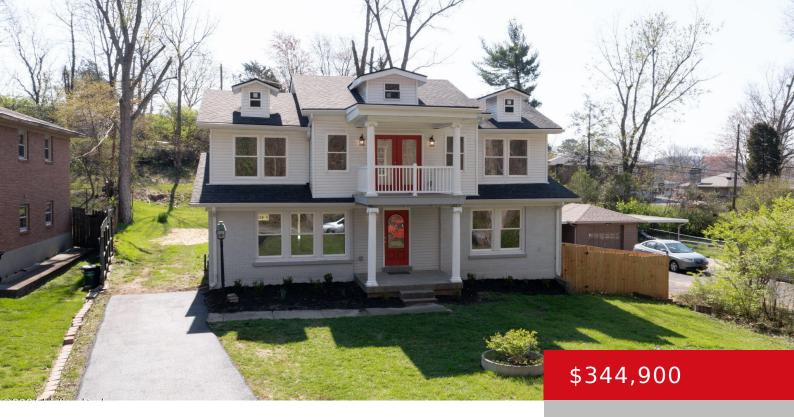

### 5357 PARK RD, LOUISVILLE, KY 40214

https://zhomesre.com

\*\*Please see agent notes for contact information\*\* Move in ready, renovated two story home with stunning views of Iroquois Park! This 4 bedroom 3 and a half bath home was completely renovated, while still maintaining its unique charm. The living room opens into the eat-in kitchen, boasting new cabinets, stainless steel appliances, and granite countertops. [...]

#### **Basics**

**Type:** Single Family Residence **Status:** Pending

**Bedrooms: 4** beds **Bathrooms: 4** baths

**Area: 2765** sq ft **Lot size: 12196.8** sq ft

Year built: 1959 County Or Parish: Jefferson