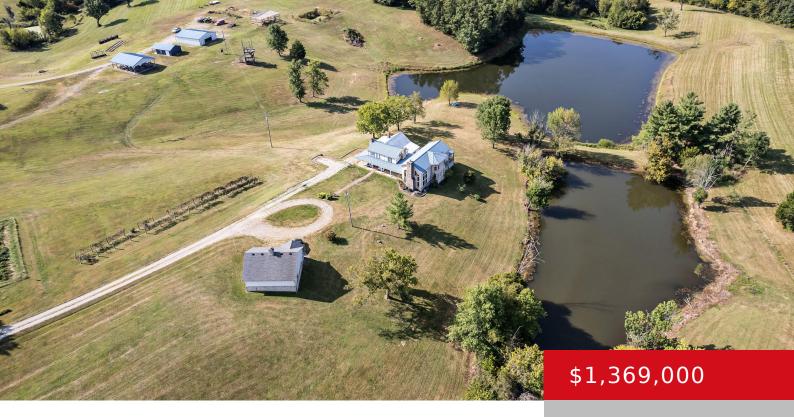

### 537 DAWKINS LN, SULPHUR, KY 40070

https://zhomesre.com

Immerse yourself in the timeless beauty of this magnificent historic home, spanning 6,000 square feet of elegance and charm. Boasting four spacious bedrooms and three bathrooms, this residence is a perfect blend of classic sophistication and modern comfort. The home features expansive windows that invite natural light to fill every corner adding to the open [...]

#### **Basics**

Type: Single Family Residence Status: Pending

**Bedrooms: 4** beds **Bathrooms: 3** baths

**Area: 6000** sq ft **Lot size: 4189600.8** sq ft

Year built: 1820 Lot Features: Corner, AddLndAve, Cleared, Irregular, Wooded

# **Building Details**

**Foundation Details:** Concrete Blk, Poured Concrete

Stories: 2

**Electric:** Residential **Roof:** Metal, Shingle

**Construction Materials:** Log, Wood Frame, Brick, Stone, Vinyl Siding Garage Spaces: 3

## **Amenities & Features**

**Cooling:** Central Air **Fireplaces Total:** 2

Exterior Features: Out Buildings, Porch, Utilities: Electricity Connected, Propane, Septic

Deck, Pond, Balcony, Lake System, Public Water