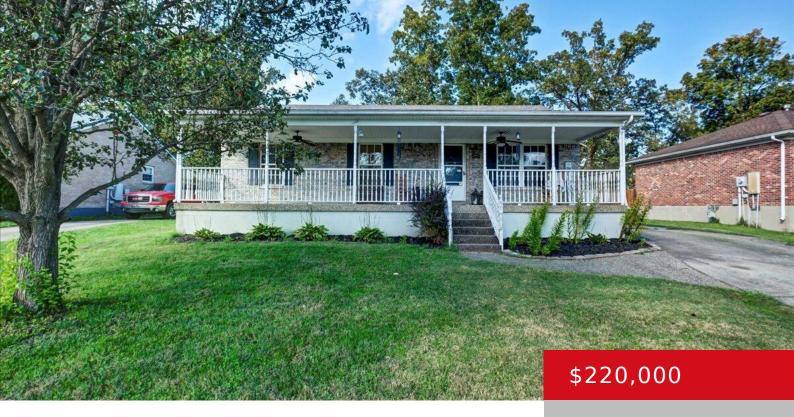

# 537 RIVER OAKS DR, SHEPHERDSVILLE, KY 40165

https://zhomesre.com

Easy living brick ranch located less than 3 miles to I-65 and all of the commerce at Shepherdsville exit. Freshly painted interior w/ updated light fixtures through out. The rear yard is fully fenced in, with privacy fences on both the left and right. Vaulted ceilings in the kitchen, family room, and primary bedroom. Home [...]

- 3 heds
- 2 haths
- Single Family Residence
- Active
- 1100 sq ft

### **Basics**

**Type:** Single Family Residence

Bedrooms: 3 beds Area: 1100 sq ft Year built: 2000

County Or Parish: Bullitt

**Bathrooms Full: 2** 

**Status:** Active

Bathrooms: 2 baths
Lot size: 7406 sq ft