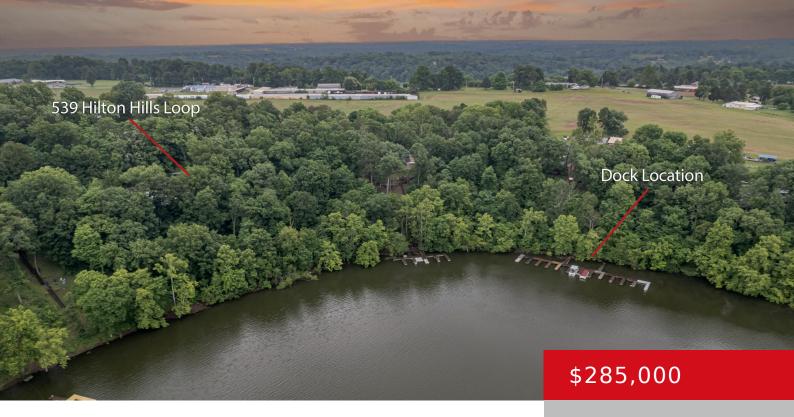

# 539 HINTON HLS LP, HARDINSBURG, KY 40143

https://zhomesre.com

\*Agent has special 2nd home financing available with only 10% down! Welcome to 539 Hinton Hills Lp, Rough River Lake! This newer construction home offers lake side living in the popular, unrestricted neighborhood of Hinton Hills! Situated along the shores of Long Lick Creek, this property features lake views, easy access to Axtel boat ramp, [...]

### **Amenities & Features**

Cooling: Central Air Exterior Features: Patio, Porch, Deck,

Lake, Boat Slip

Utilities: Electricity Connected, Fuel:Natural, Parking Features: Attached, Entry Front,

Septic System, Public Water Driveway