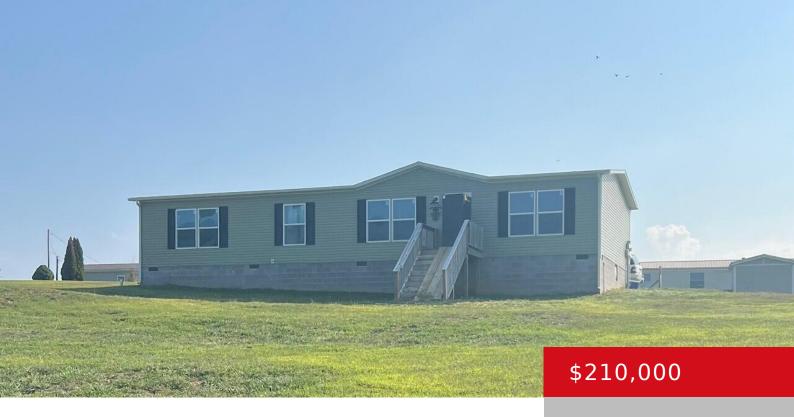

### 54 IDLEWOOD CT, CECILIA, KY 42724

https://zhomesre.com

Discover your perfect sanctuary on 1.43 acres of serenity! This charming home features 4 spacious bedrooms and 2 full baths. The well-designed kitchen is a highlight, complete with modern appliances, ample cabinetry, and a central island that's perfect for meal prep and casual gatherings. The dining area and kitchen flow seamlessly for easy entertaining. Relax [...]

- 4 beds
- 2 haths
- Single Family Residence
- Active
- 1568 sq ft

### **Basics**

**Type:** Single Family Residence

Bedrooms: 4 beds

Area: 1568 sq ft

Bathrooms: 2 baths

Lot size: 60984 sq ft

Year built: 2021 Lot Features: Cleared

County Or Parish: Hardin Subdivision Name: NONE