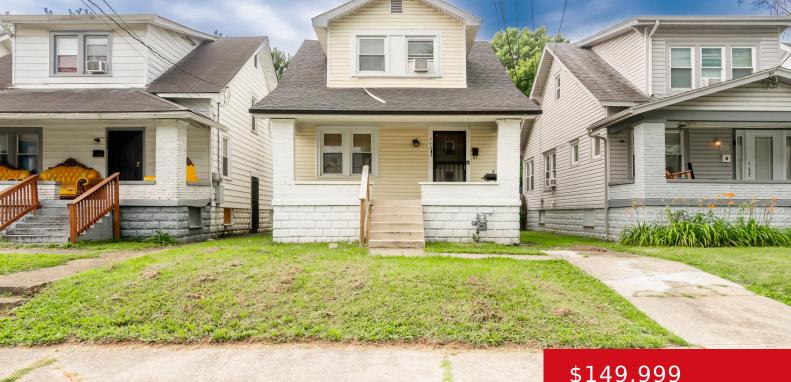

## **540 DENMARK ST, LOUISVILLE, KY 40215**

https://zhomesre.com

Check out this 3 bedroom 2 bath home situated in the Wyandotte neighborhood with a welcoming covered front porch and privacy fenced back yard! This home offers an unfinished basement allowing plenty of room for storage. The location is convenient to the Watterson Expressway for a quick commute around the city. The roof on the [...]

## \$149,999

#### **Basics**

**Type:** Single Family Residence

**Bedrooms: 3** beds **Area: 1079** sq ft

Year built: 1925

**Subdivision Name: NONE** 

**Status:** Active Under Contract

Bathrooms: 2 baths
Lot size: 3484.8 sq ft

# **Building Details**

**Foundation Details:** Poured Concrete **Stories:** 2

Electric: Residential Fencing: Wood, Chain Link

Roof: Shingle Construction Materials: Vinyl Siding

**Basement:** Unfinished

## **Amenities & Features**

**Cooling:** Central Air **Exterior Features:** Porch

**Heating:** Electric