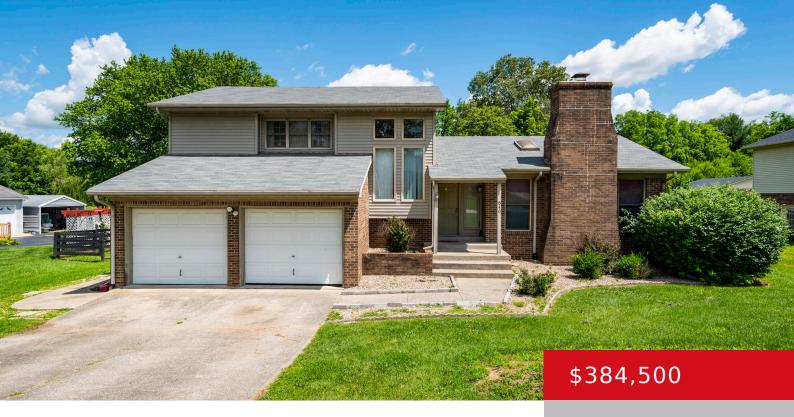

### 540 PONDER DR, SHELBYVILLE, KY 40065

https://zhomesre.com

Welcome to your dream home! This meticulously maintained, updated 4-bedroom, 3-bathroom residence boasts a range of modern upgrades and ample space for comfortable living. The property features a large fenced-in backyard. Inside, you'll find generous closet space throughout, ensuring you have plenty of room for all your belongings. Enjoy peace of mind with a brand [...]

### **Basics**

**Type:** Single Family Residence

Bedrooms: 4 beds Area: 3160 sq ft Year built: 1989

**Subdivision Name: NONE** 

**Status:** Pending

Bathrooms: 3 baths
Lot size: 32670 sq ft

County Or Parish: Shelby

## **Building Details**

Foundation Details: Poured Concrete S

**Electric:** Residential

**Roof:** Shingle

**Garage Spaces:** 2

Stories: 2

Fencing: Wood

Construction Materials: Brk/Ven

### **Amenities & Features**

Cooling: Central Air

**Exterior Features:** Deck

Parking Features: Attached, Driveway

**Fireplaces Total:** 1

Utilities: Septic System, Public Water

**Heating:** Forced Air