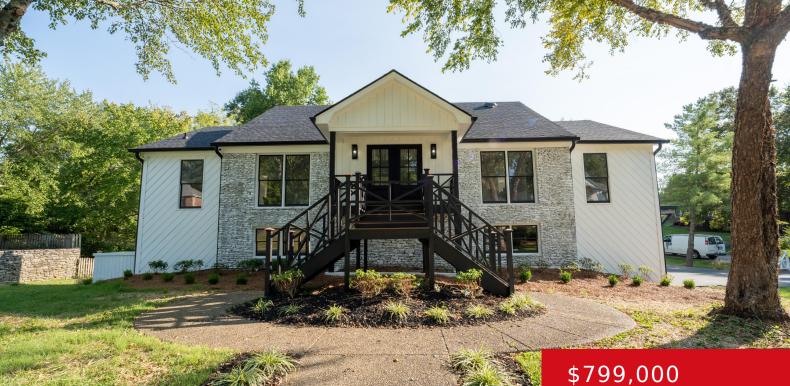

#### 5400 PUEBLO RD, LOUISVILLE, KY 40207

https://zhomesre.com

This recently updated home in Indian Hills combines timeless charm with modern convenience. Featuring 4,089 square feet of living space, this home includes four spacious bedrooms, with an additional office that can easily be converted into a fifth bedroom. The primary suite boasts a closet so large it feels like its own room. The house [...]