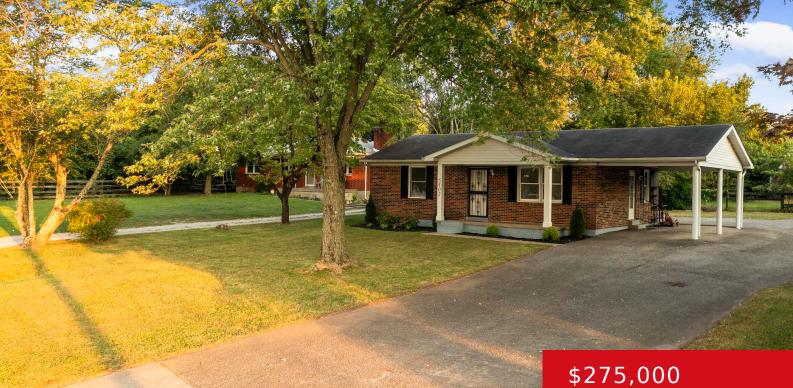

#### 5402 COOPER CHAPEL RD, LOUISVILLE, KY 40229

https://zhomesre.com

Welcome to this charming ranch-style home, recently updated for modern living. With four spacious bedrooms-two of which are in the finished basement-there's plenty of room for everyone. The basement also features a cozy family room and a newly renovated full bathroom, perfect for relaxing or hosting friends. The home shines with its modern kitchen, complete [...]

## Basics

Type: Single Family Residence Bedrooms: 4 beds Area: 1820 sq ft Year built: 1982 County Or Parish: Jefferson Bathrooms Full: 2 Status: Pending Bathrooms: 2 baths Lot size: 11325.6 sq ft Lot Features: Sidewalk, Level Subdivision Name: NONE