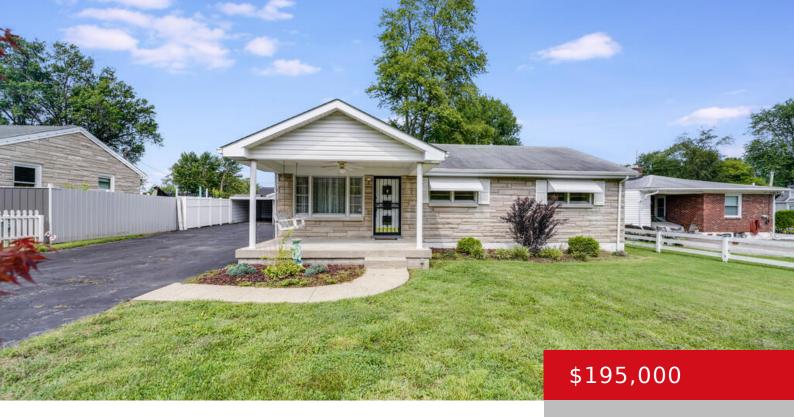

### **5402 SUNSET DR, LOUISVILLE, KY 40219**

https://zhomesre.com

Welcome to your new home! This delightful 3-bedroom, 1-full-bath ranch house offers both charm and functionality. The striking Bedford stone exterior gives it timeless curb appeal, while the fresh paint throughout the interior creates a bright, welcoming atmosphere. Step inside to discover a spacious and airy living area, perfect for both relaxing and entertaining. The [...]

#### **Basics**

**Type:** Single Family Residence **Status:** Pending

Bedrooms: 3 beds Bathrooms: 1 bath

**Area: 1025** sq ft **Lot size: 13068** sq ft

**Year built:** 1955 **County Or Parish:** Jefferson