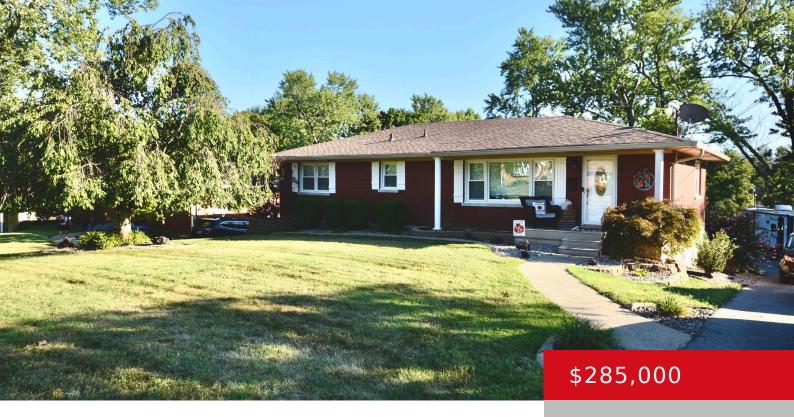

### 5404 CAROL WAY, LOUISVILLE, KY 40214

https://zhomesre.com

Auburndale Area! This home is amazing! Brick ranch with 4 bedrooms, 2 full baths, walkout basement and a two car garage. This home has an open floor plan that consists of a spacious living room with two built in cabinets, crown molding, ceiling fan and bamboo flooring. The living room opens to the fabulous, updated [...]

#### **Basics**

**Type:** Single Family Residence **Status:** Pending

Bedrooms: 4 beds Bathrooms: 2 baths

Area: 1400 sq ft Lot size: 15594 sq ft

Year built: 1956 County Or Parish: Jefferson

**Subdivision Name:** CAROL FIELDS **Bathrooms Full:** 2

# **Building Details**

**Foundation Details:** Poured Concrete **Stories:** 1

Electric: Residential Fencing: None

Roof: Shingle Construction Materials: Brick
Garage Spaces: 2 Basement: Walkout Unfinished