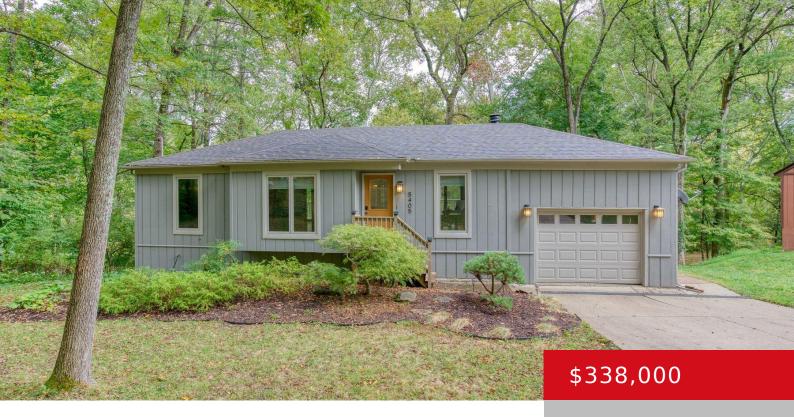

## 5405 PEARCE WAY, CRESTWOOD, KY 40014

https://zhomesre.com

Charming Ranch on Scenic Fall-Away Lot with Walk-Out Basement and Floyds Fork Access! Welcome to 5405 Pearce Way, a beautiful 3-bedroom, 2-bathroom walkout ranch home nestled on 0.61 acres of privacy and nature in Crestwood, Kentucky. The spacious main floor is flooded with natural light and features an updated kitchen with custom-made cabinets, granite countertops, [...]