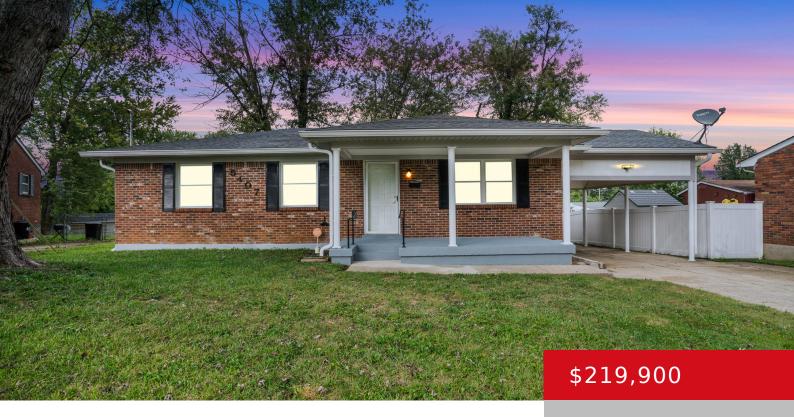

## **5407 ANATAHAN CT, LOUISVILLE, KY 40272**

https://zhomesre.com

Welcome to 5407 Anatahan Ct, beautifully renovated three-bedroom, one-bath ranch-style home nestled in a quiet cul-desac. Step inside to discover a stunning new kitchen with sleek granite countertops, modern cabinetry, and new appliances. Freshly painted walls, new baseboards, trims and brand-new flooring throughout give the home a fresh, contemporary feel. All-new light fixtures brighten every [...]

#### **Basics**

**Type:** Single Family Residence **Status:** Active Under Contract

**Bedrooms: 3** beds **Bathrooms: 1** bath

**Area: 1354** sq ft **Lot size: 6969.6** sq ft

Year built: 1971 Lot Features: Cul De Sac