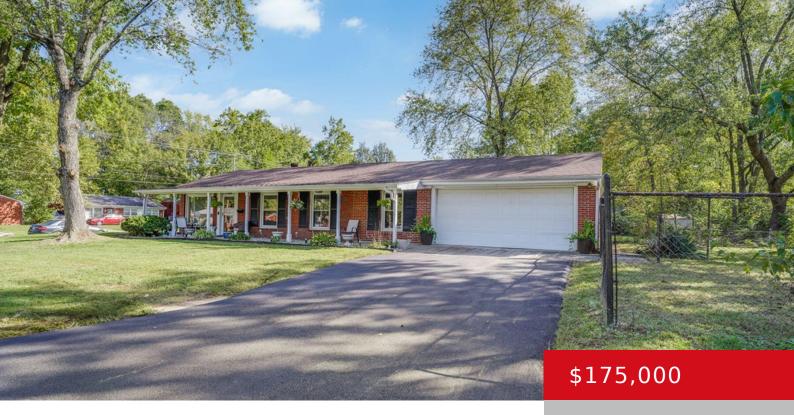

## 5407 ROBINWOOD RD, LOUISVILLE, KY 40218

https://zhomesre.com

Charming and beautifully updated 3-bedroom, 1-bathroom ranch home offering the ease of first-floor living. This home features a spacious open-concept layout with a modern kitchen, perfect for entertaining, and a tastefully updated bathroom. Enjoy the convenience of an attached 2-car garage and relax on the covered front porch. Large fenced yard in this corner lot [...]

### **Basics**

**Type:** Single Family Residence **Status:** Active

Bedrooms: 3 beds

Area: 1158 sq ft

Lot size: 7993 sq ft

Year built: 1953 Lot Features: Corner, Sidewalk, Level

County Or Parish: Jefferson Subdivision Name: RANGELAND

# **Building Details**

**Foundation Details:** Slab **Stories:** 1

**Electric:** Residential **Fencing:** Full, Chain Link

**Roof:** Shingle **Construction Materials:** Brick, Brk/Ven

**Garage Spaces:** 2 **Basement:** None

## **Amenities & Features**

**Cooling:** Central Air **Exterior Features:** Porch

Utilities: Public Sewer, Public Water Parking Features: Attached, Entry Front, Driveway

Heating: Forced Air, Natural Gas