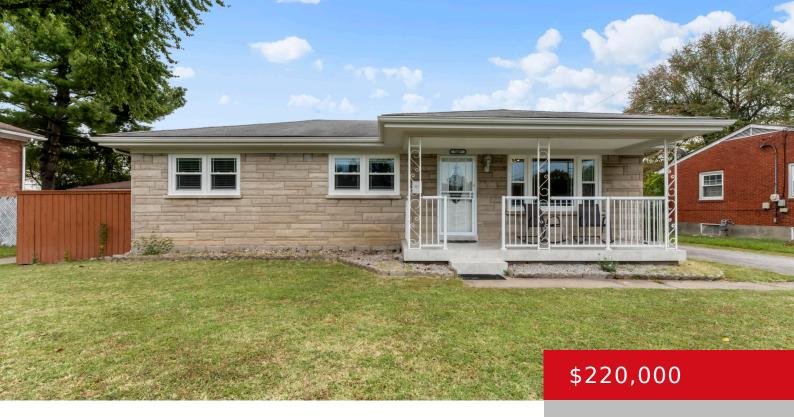

### **5407 TUPELO PASS, LOUISVILLE, KY 40213**

https://zhomesre.com

\*\*Charming move-in ready home. \*\* Welcome to this beautifully updated 3-bedroom, 1-bath home, perfect for comfortable living. The eat-in kitchen is ideal for family meals, while the new windows and doors bring in natural light, enhancing the fresh new paint throughout. Step outside to enjoy a private backyard with privacy fence and brand-new porch railing, [...]

#### **Basics**

**Type:** Single Family Residence **Status:** Active Under Contract

Bedrooms: 3 beds

Area: 1050 sq ft

Bathrooms: 1 bath

Lot size: 7545 sq ft

Year built: 1963 County Or Parish: Jefferson

**Subdivision Name: INDIAN MEADOWS Bathrooms Full:** 1