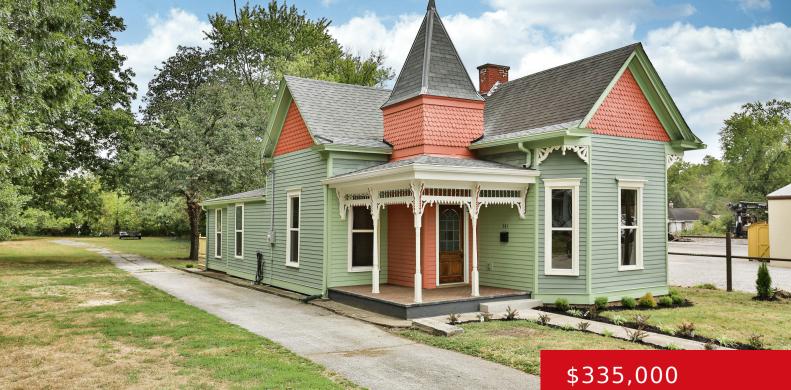

#### 541 FIRST ST, SHELBYVILLE, KY 40065

https://zhomesre.com

This beautifully remodeled historic home features 2 primary bedrooms, each with its own en-suite bathroom, providing ample space and privacy. Spanning 1,560 square feet, the interior seamlessly blends modern amenities with classic charm. The kitchen boasts stunning granite countertops, new cabinets, and brand new appliances, perfect for culinary enthusiasts. Throughout the home, new luxury vinyl [...]