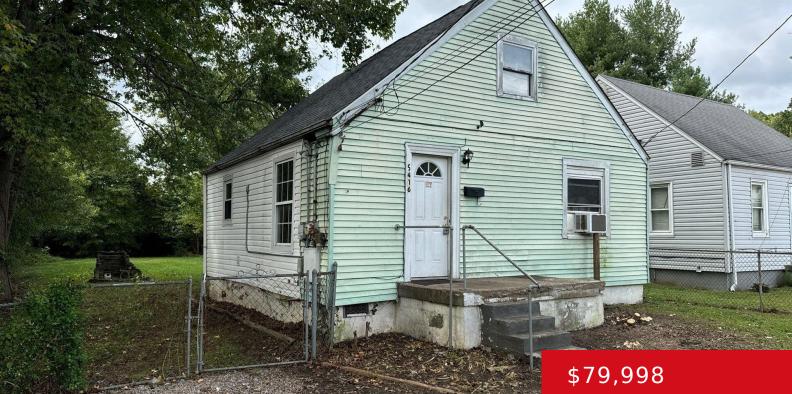

### 5416 BRUCE AVE, LOUISVILLE, KY 40214

https://zhomesre.com

Wow! Priced way below tax assessment!! What an absolute steal right here. All Real Estate Investors, Landlords, Flippers and any handyman owner occupiers better come running for this deal. This property could be a perfect flip, rental or perfect home for the right owner/occupier buyer. This property has tremendous potential and features 2 beds, 1 [...]

#### Basics

Type: Single Family Residence Bedrooms: 2 beds Area: 600 sq ft Year built: 1947 County Or Parish: Jefferson Bathrooms Full: 1 Status: Pending Bathrooms: 1 bath Lot size: 0 sq ft Lot Features: Level Subdivision Name: NONE

## **Building Details**

Foundation Details: Crawl Space Electric: Residential Roof: Shingle Basement: None

Stories: 2 Fencing: Other Construction Materials: Wood Frame

# **Amenities & Features**

Exterior Features: Porch
Utilities: Electricity Connected, Fuel:Natural, Public Sewer, Public Water
Parking Features: Driveway
Heating: Natural Gas