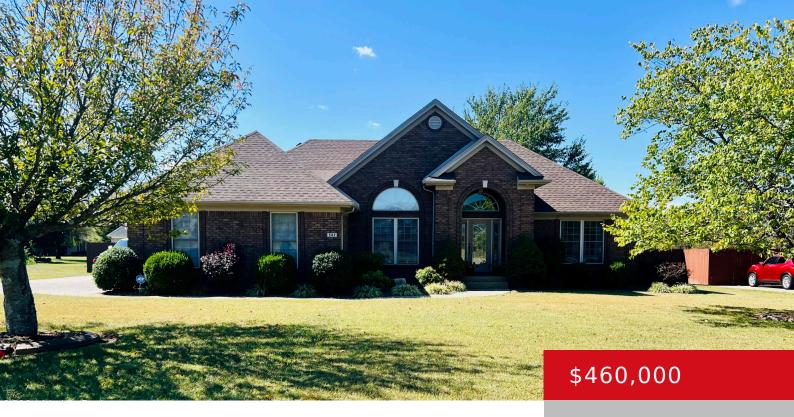

# 543 BARBARA SUE LN, MT WASHINGTON, KY 40047

https://zhomesre.com

Who's ready for a great home in one of the best school districts in Kentucky; Pleasant Grove Elementary, Eastside Middle School/Bullitt East High School, Bryarfield Subdivision. 1750 sq ft 1st floor, 1600 sq ft finished basement w/egress window. 3 bed, 3 bath w/split floor plan, tiled Primary bath with whirlpool tub/separate shower, his & her [...]

### **Basics**

**Type:** Single Family Residence

Bedrooms: 3 beds Area: 3350 sq ft Year built: 2003

County Or Parish: Bullitt

**Bathrooms Full:** 3

Status: Active

Bathrooms: 3 baths
Lot size: 17424 sq ft
Lot Features: Level