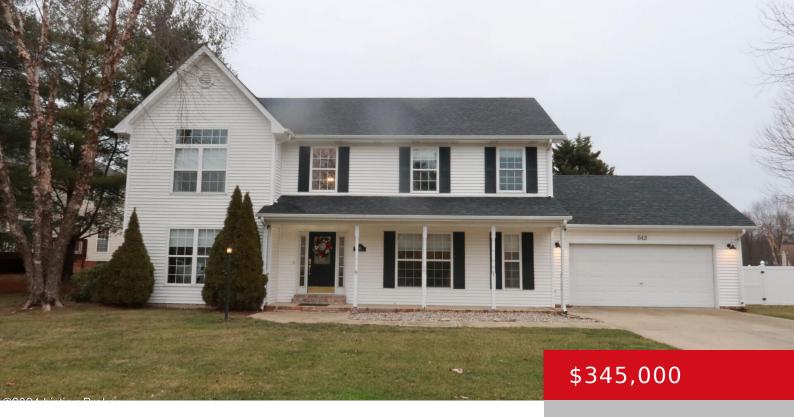

# 543 SUNNINGDALE WAY, ELIZABETHTOWN, KY 42701

https://zhomesre.com

Welcome to luxurious golf-course living! This beautiful colonial style home features 3 oversized bedrooms, each with walk-in closet, and 2.5 bathrooms. Generous closets provide ample storage. Downstairs rooms include a large office, formal dining room, and FR. The spacious kitchen features all updated appliances and a bar with drink fridges, perfect for entertaining! The sun [...]

- 3 heds
- 3 haths
- Single Family Residence
- Active
- 2554 sq ft

#### **Basics**

**Type:** Single Family Residence **Status:** Active

Bedrooms: 3 beds

Area: 2554 sq ft

Lot size: 12371 sq ft

Year built: 1998 Lot Features: Cul De Sac, Golf Course

County Or Parish: Hardin Subdivision Name: PINE VALLEY