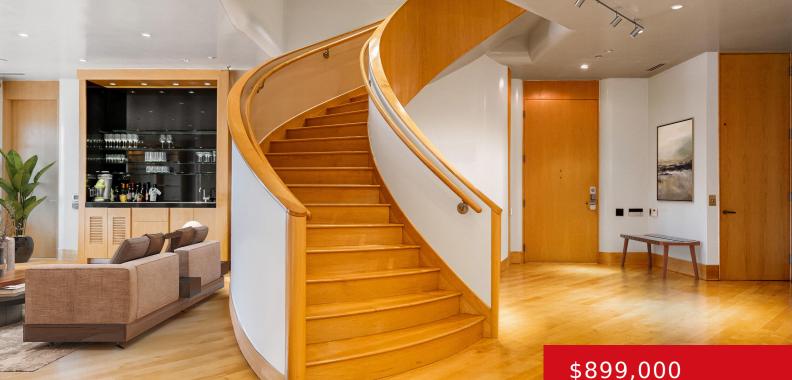

#### 5447 HARBORTOWN CIR, PROSPECT, KY 40059

https://zhomesre.com

This 4,332 square foot two story PENTHOUSE unit in Harbortown offers expansive and incredible views throughout. With an improved price of \$207/square foot, this unit puts you UNDER the recent comps in the building of what's sold in the past 3 years! Check out this steal of a property!! Experience the height of luxury with [...]

- \$899,000