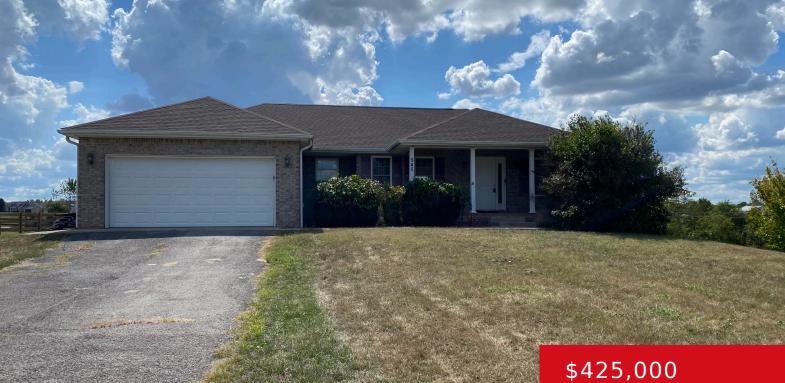

#### 545 GENROSE DR, RINEYVILLE, KY 40162

https://zhomesre.com

Spacious 4-Bedroom Home in Osborne Trace, Rineyville Welcome to this 3,900 sq ft home in the sought-after Osborne Trace community of Rineyville. This 4-bedroom, 3-bath property sits on 1 acre of land, offering both privacy and modern living with a newer roof and HVAC system. On the main level you will find 3 bedrooms, including [...]

## Basics

Type: Single Family Residence Bedrooms: 4 beds Area: 3900 sq ft Year built: 2006 County Or Parish: Hardin Bathrooms Full: 3 Status: Active Bathrooms: 3 baths Lot size: 43560 sq ft Lot Features: Corner, Cleared, Level Subdivision Name: OSBORNE TRACE

# **Building Details**

Foundation Details: Slab Electric: Residential Roof: Shingle Garage Spaces: 2 Stories: 1 Fencing: None Construction Materials: Brick Basement: Finished, Walkout Finished

# **Amenities & Features**

Cooling: Heat Pump Utilities: Septic System, Public Water Heating: Electric, Heat Pump Exterior Features: Porch, Deck Parking Features: Attached, Entry Front