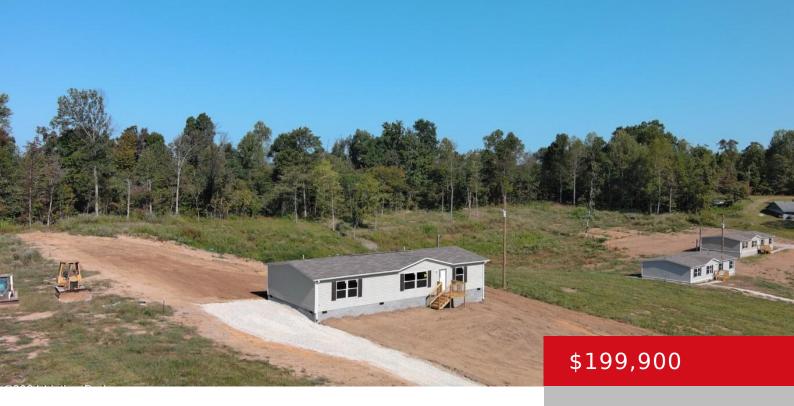

### **546 EAGLES NEST RD, EKRON, KY 40117**

https://zhomesre.com

Welcome to peaceful country living. This brand new 3 bedroom, 2 bath home is perfectly situated on 1.25 acres of Land. This 2024manufactured home features an open floor plan with large windows, new appliances, nice large laundry/utility room off of kitchen. Walkout the sliding door onto new back deck and enjoy the wooded views. Plenty [...]

### **Basics**

**Type:** Single Family Residence

Bedrooms: 3 beds Area: 1475 sq ft

Year built: 2024

**Subdivision Name: EAGLES LANDING** 

Status: Pending

Bathrooms: 2 baths

**Lot size: 54450** sq ft

# **Building Details**

Foundation Details: Concrete Blk

**Electric:** Residential

**Construction Materials:** Vinyl Siding

Stories: 1

Roof: Shingle

Basement: None

## **Amenities & Features**

**Cooling:** Central Air, Heat Pump

**Utilities:** Septic System, Public Water

Heating: Electric, Heat Pump

**Exterior Features:** Deck

Parking Features: None