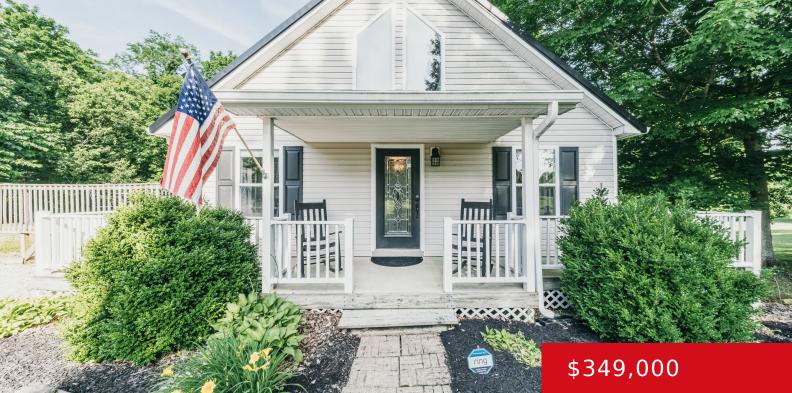

#### **55 MAPLE LOOP, HARDINSBURG, KY 40143** https://zhomesre.com

Welcome to 55 Maple Loop - your dream home that is just waiting for you! This 3 bed, 2 bath beauty sits on just over 2 acres in the beautiful Lake of the Woods subdivision. With 1,550 freshly remodeled square feet of living space, this place has all the room you need to stretch out [...]

### Basics

Type: Single Family ResidenceStatus: ActiveBedrooms: 3 bedsBathrooms: 2 bathsArea: 1550 sq ftLot size: 90169.2 sq ftYear built: 2004Lot Features: Cleared, LevelCounty Or Parish: BreckinridgeSubdivision Name: LAKE OF THE WOODSBathrooms Full: 2