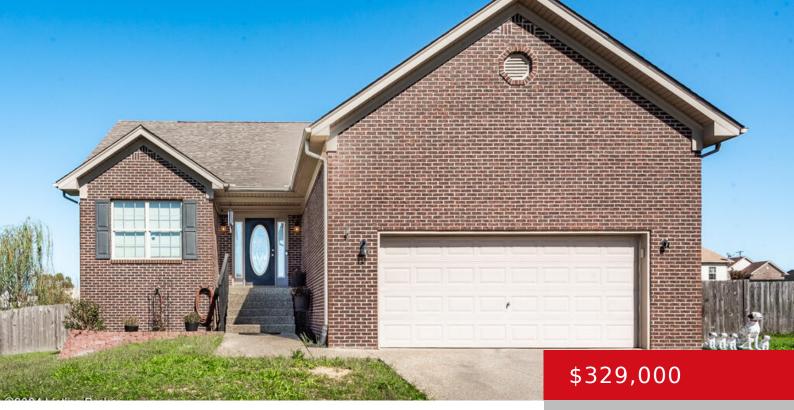

### 55 WENDOVER CT, SHELBYVILLE, KY 40065

https://zhomesre.com

Located in one of Shelbyville's most popular neighborhoods, this 3 bedroom, 3 full bath ranch, cul-de-sac home is ready for a new owner to love it. This home features an open floor plan with real hardwood flooring, plenty of deck space to entertain and a large privacy fenced back yard to let the kids or [...]

#### **Basics**

**Type:** Single Family Residence **Status:** Active

Bedrooms: 3 beds

Area: 1225 sq ft

Lot size: 13068 sq ft

Year built: 2009 County Or Parish: Shelby

**Subdivision Name:** HIGHLANDS OF SUMMERSFIELD **Bathrooms Full:** 2

# **Building Details**

**Foundation Details:** Poured Concrete **Stories:** 1

Electric: Residential Fencing: Full

Roof: Shingle Construction Materials: Brick, Vinyl Siding

**Garage Spaces:** 2 **Basement:** Unfinished