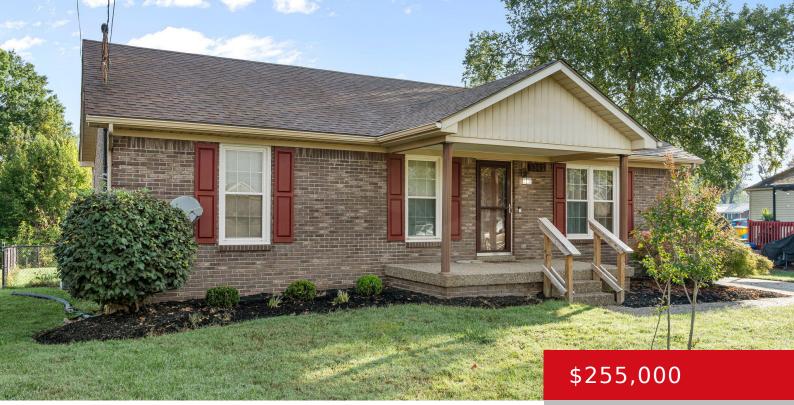

#### 5503 BINBROOK DR, LOUISVILLE, KY 40216 https://zhomesre.com

Welcome to this beautiful one owner brick ranch. This home has 3 bedrooms, 2.5 bath and is move in condition with a finished basement. This home features vaulted ceiling in kitchen and tray ceiling in the primary bedroom. The kitchen offers for plenty of counter space and storage. There are 3 bedrooms (including a primary) [...]

#### Basics

Type: Single Family Residence Bedrooms: 3 beds Area: 2177 sq ft Year built: 1992 County Or Parish: Jefferson Bathrooms Full: 2 Status: Active Under Contract
Bathrooms: 3 baths
Lot size: 9583 sq ft
Lot Features: Sidewalk, Cleared
Subdivision Name: MURRAY HEIGHTS

## **Building Details**

Foundation Details: Poured Concrete Electric: Residential Roof: Shingle Basement: Finished Stories: 1 Fencing: Chain Link Construction Materials: Brick