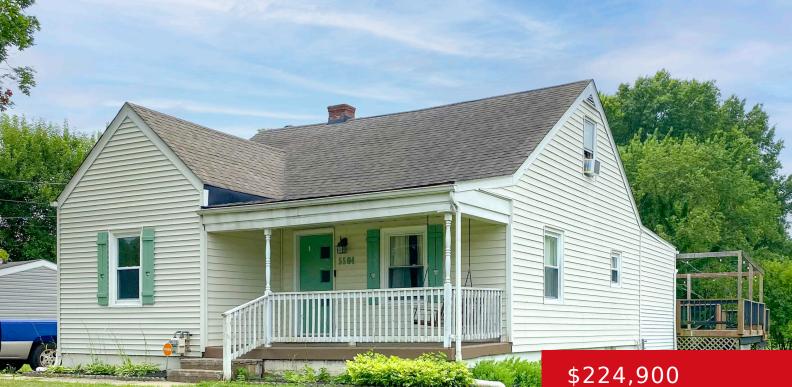

# 5504 APPLEGATE LN, LOUISVILLE, KY 40219

https://zhomesre.com

Come take a look at this 3 bedroom 2 bath house! It's bigger than it looks. On the first floor you have a spacious living room with plenty of natural light. The kitchen has tons of cabinet space with a beautiful farmhouse sink, a new faucet and counter space. Dining room has plenty of natural [...]

#### Basics

Type: Single Family Residence Bedrooms: 3 beds Area: 1528 sq ft Year built: 1949 Subdivision Name: NONE Status: Active Under Contract
Bathrooms: 2 baths
Lot size: 26136 sq ft
County Or Parish: Jefferson
Bathrooms Full: 2

#### **Building Details**

Foundation Details: Poured Concrete Electric: Residential Roof: Shingle Basement: Unfinished Stories: 2 Fencing: None, Other Construction Materials: Vinyl Siding

## **Amenities & Features**

Cooling: Central AirExterior Features: Pool - Above Ground, Porch, DeckUtilities: Public Sewer, Public WaterParking Features: Driveway, NoneHeating: Natural Gas