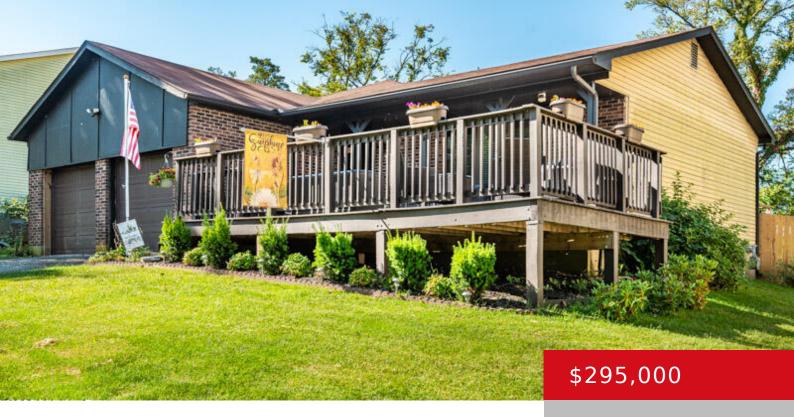

## 5504 PARK CT, CRESTWOOD, KY 40014

https://zhomesre.com

Have you been waiting for a great home to come on the market in the award winning Oldham County School District? THIS IS IT! A well loved tri-level home with close to 2000 square feet of living space, three large bedrooms and two full bathrooms is ready for new owners to move in. Large flat [...]

- 3 heds
- 2 haths
- Single Family Residence
- Active
- 1932 sq ft

## **Basics**

**Type:** Single Family Residence

Bedrooms: 3 beds

**Area: 1932** sq ft

Year built: 1974

**County Or Parish:** Oldham

**Bathrooms Full: 2** 

Status: Active