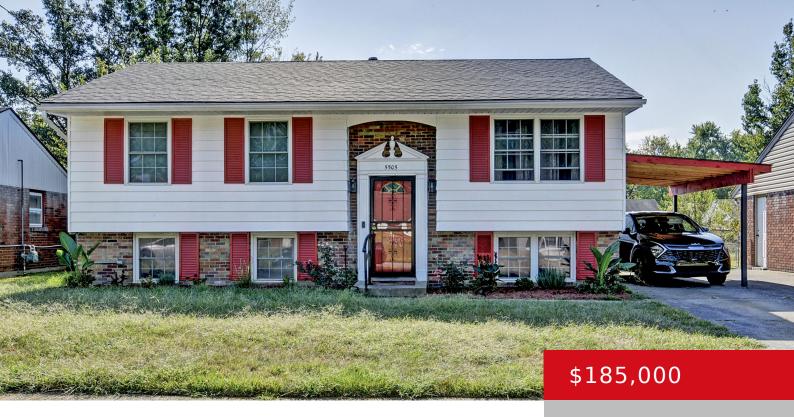

## 5505 REVERE DR, LOUISVILLE, KY 40218

https://zhomesre.com

Welcome home to 5505 Revere Drive. You will love this 3 bedroom, 1.5 bath home looking for its next owner. The seller has been in this home for many years and has taken great pride in ownership The main level features a cozy living room area and nice dining room area that lead into your [...]

#### **Basics**

**Type:** Single Family Residence **Status:** Pending

Bedrooms: 3 beds

Area: 1788 sq ft

Lot size: 6098.4 sq ft

Year built: 1969 Lot Features: Sidewalk

County Or Parish: Jefferson Subdivision Name: PARKVIEW ESTATES

# **Building Details**

**Foundation Details:** Poured Concrete **Stories:** 1

**Electric:** Residential **Fencing:** Chain Link

**Roof:** Shingle **Construction Materials:** Brick, Vinyl Siding

**Garage Spaces:** 2 **Basement:** Finished

### **Amenities & Features**

**Cooling:** Central Air **Exterior Features:** Porch, Deck

**Utilities:** Electricity Connected, Fuel:Natural, Public **Parking Features:** 1 Car Carport,

Sewer, Public Water Detached, Driveway