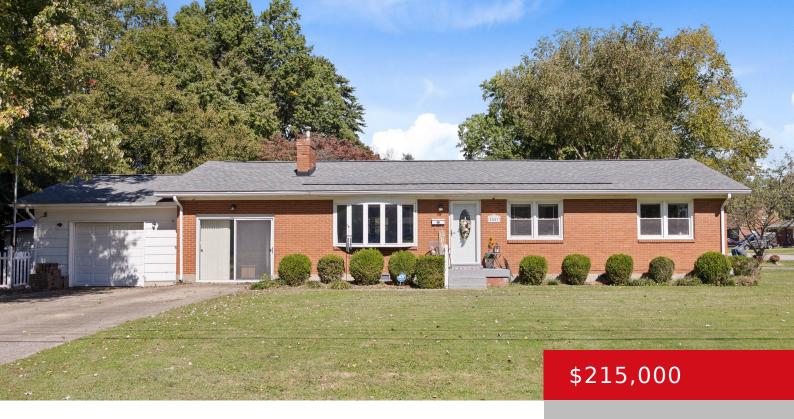

## 5509 JESSAMINE LN, LOUISVILLE, KY 40258

https://zhomesre.com

Welcome to 5509 Jessamine Ln – a beautifully upgraded three-bedroom on a spacious corner lot. Over 1,400 sq ft of fresh enhancements await, from gleaming hardwoods in the expansive living room with its fireplace and bay window, to a modern kitchen with updated cabinets, appliances, quartz countertops, and stylish backsplash. The sunlit family room boasts [...]