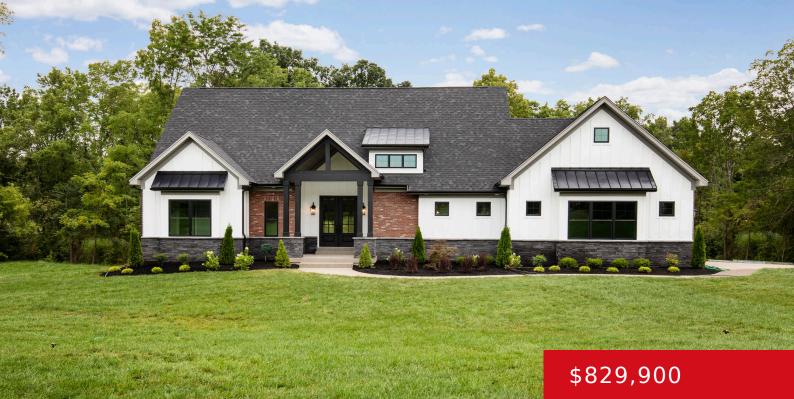

# 5510 FARMHOUSE DR, CRESTWOOD, KY 40014

https://zhomesre.com

PROPOSED CONSTRUCTION! Or bring your own plan! Call today for Details.

- 3 haths
- Single Family Residence
- Active
- 2297 sq ft

#### **Basics**

**Type:** Single Family Residence **Status:** Active

Bedrooms: 4 beds

Area: 2297 sq ft

Lot size: 69696 sq ft

Year built: 2024 County Or Parish: Oldham

**Subdivision Name:** FARMHOUSE ESTATE **Bathrooms Full:** 2

## **Building Details**

Foundation Details: Poured Concrete Stories: 2

Electric: Residential Roof: Shingle

**Construction Materials:** Brick, Stone, Fiber Cement **Garage Spaces:** 2

Basement: Walkout Unfinished

### **Amenities & Features**

**Cooling:** Central Air **Fireplaces Total:** 1

Exterior Features: Porch, Deck Utilities: Electricity Connected, Septic System, Public Water

Parking Features: Attached Heating: Electric