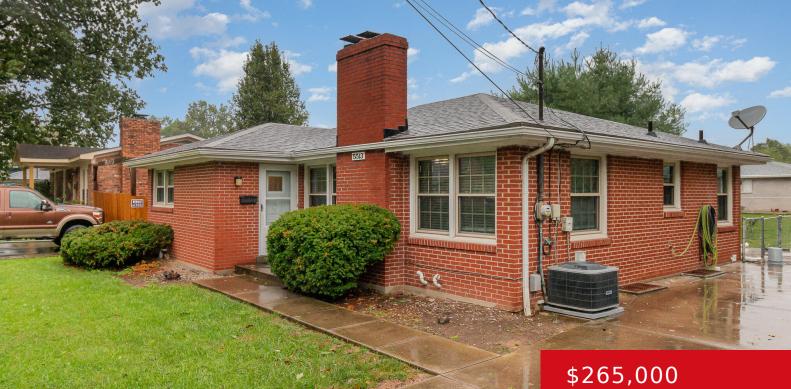

#### 5513 BRISCOE LN, LOUISVILLE, KY 40219

https://zhomesre.com

Come explore this beautifully updated 3-bedroom, 2-bath gem that seamlessly combines comfort and style in a desirable neighborhood. The inviting living room features a cozy fireplace, perfect for family gatherings or relaxing evenings at home.Step outside to the deck, overlooking a fully fenced backyard, ideal for outdoor living. Along with a spacious 1.5-car detached garage, [...]

#### Basics

Type: Single Family Residence Bedrooms: 3 beds Area: 1992 sq ft Year built: 1958 Subdivision Name: BRISCOE MANOR Status: Pending Bathrooms: 2 baths Lot size: 10018.8 sq ft County Or Parish: Jefferson Bathrooms Full: 2

## **Building Details**

Foundation Details: Crawl Space, Poured Concrete Electric: Residential Roof: Shingle Garage Spaces: 1 Stories: 1 Fencing: Chain Link Construction Materials: Brick Basement: Partially finished

# **Amenities & Features**

Cooling: Central AirFireplaces Total: 1Exterior Features: DeckUtilities: Fuel:Natural, Public Sewer, Public WaterParking Features: Detached, DrivewayHeating: Forced Air, Natural Gas