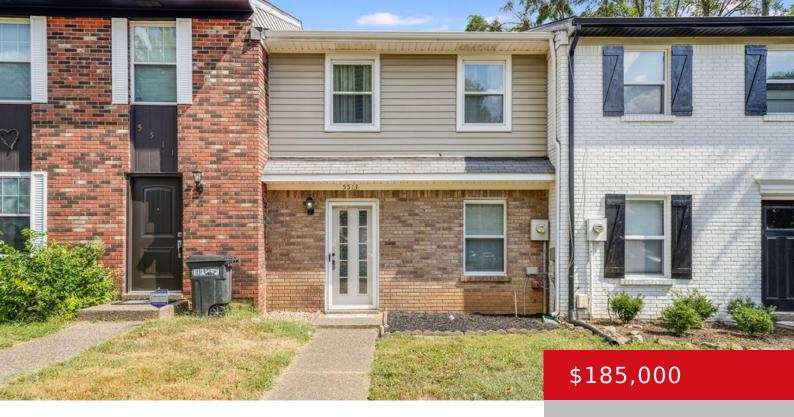

### 5513 DELMARIA WAY, LOUISVILLE, KY 40291

https://zhomesre.com

You're going to love this spacious 2 bedroom, 2 story and 1.5 bath townhome the moment you walk inside! Much larger than it appears from outside at first glance. Warm inviting natural light fills the living room through the sliding doors to your private, fully fenced patio/courtyard complete with new low maintenance white fencing/landscaping. You'll [...]

### **Basics**

**Type:** Single Family Residence **Status:** Pending

Bedrooms: 2 beds

Area: 1254 sq ft

Bathrooms: 2 baths

Lot size: 17424 sq ft

Year built: 1983 Lot Features: Sidewalk, Cleared

County Or Parish: Jefferson Subdivision Name: SPANISH COVE VIL