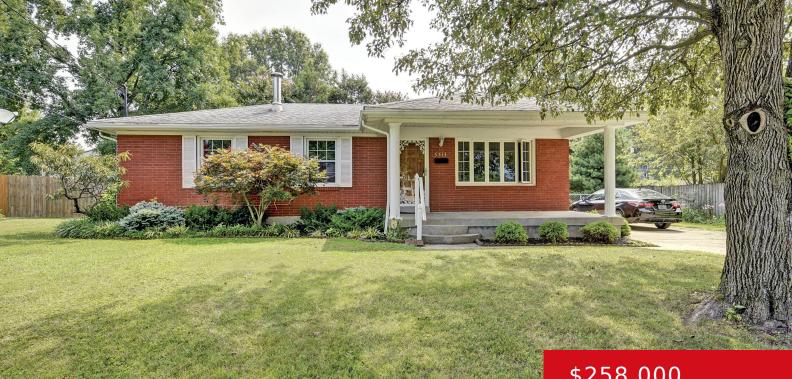

#### 5513 TAMARACK LN, LOUISVILLE, KY 40258 https://zhomesre.com

This property is Well Maintained. The living room along with the majority of the first floor has really nice laminate flooring. The back 2 bedrooms has hardwood. There are 2 bedrooms on the first level along with a full bathroom, dining room, kitchen and living room. The basement is finished with a family room and [...]

#### \$258,000

### Basics

Type: Single Family Residence Bedrooms: 2 beds Area: 2055 sq ft Year built: 1959 County Or Parish: Jefferson Bathrooms Full: 2

Status: Active Bathrooms: 2 baths Lot size: 11417 sq ft Lot Features: Sidewalk Subdivision Name: GIBSON ACRES

## **Building Details**

Foundation Details: Poured Concrete Electric: Residential Roof: Shingle Basement: Finished Stories: 1 Fencing: Chain Link Construction Materials: Brick