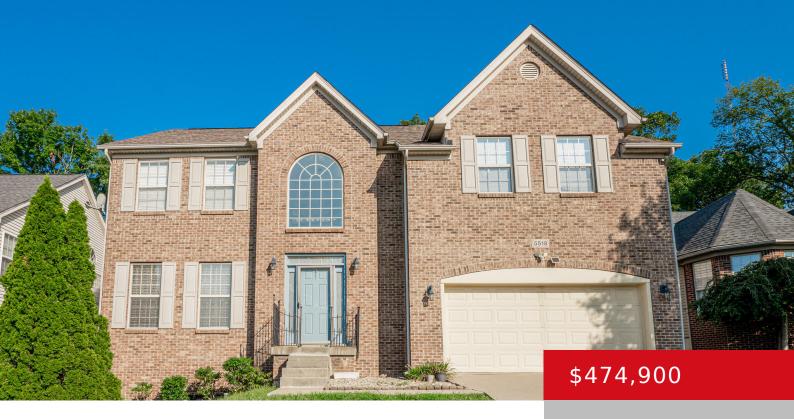

# 5518 WORTHINGTON PLACE DR, LOUISVILLE, KY 40241

https://zhomesre.com

Welcome to 5518 Worthington Place Dr, a stunning brick home featuring a walkout basement and over 3600 square feet of finished living space. This residence boasts a two-story great room with a cozy gas fireplace, perfect for relaxing or entertaining. The fully fenced backyard offers privacy and includes a huge deck, ideal for outdoor gatherings. [...]

- 4 beds
- 4 haths
- Single Family Residence
- Active Under Contract
- 3613 sq ft

### **Basics**

**Type:** Single Family Residence **Status:** Active Under Contract

Bedrooms: 4 beds

Area: 3613 sq ft

Bathrooms: 4 baths

Lot size: 10655 sq ft

Year built: 2005 County Or Parish: Jefferson

**Subdivision Name:** WORTHINGTON PLACE **Bathrooms Full:** 3