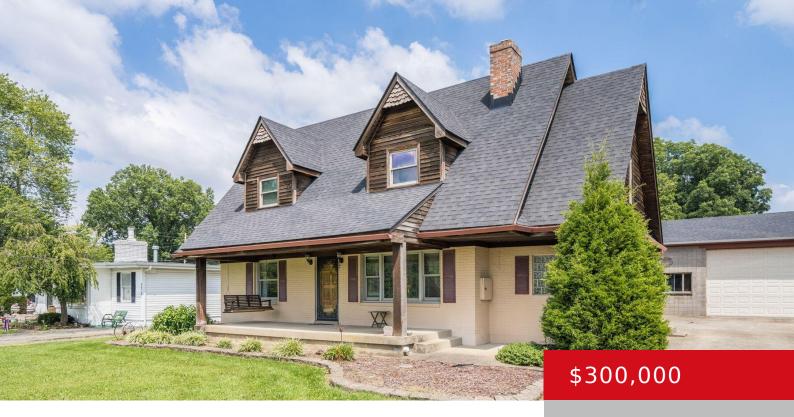

### 5521 MINOR LN, LOUISVILLE, KY 40219

https://zhomesre.com

\*\*What an opportunity!\*\* With over 3,000 square feet, this home features 5 bedrooms, 3 full bathrooms, and a massive 30×40 garage! The open floor plan allows for abundant natural light, with floor-to-ceiling fireplaces in both the living room and the dining/kitchen area. The dining room fireplace is particularly special, built from rocks sourced from Nolin [...]

#### **Basics**

**Type:** Single Family Residence

Bedrooms: 5 beds

**Area: 3040** sq ft

Year built: 1953

**Subdivision Name: MEADOW HILL** 

**Status:** Active

Bathrooms: 3 baths