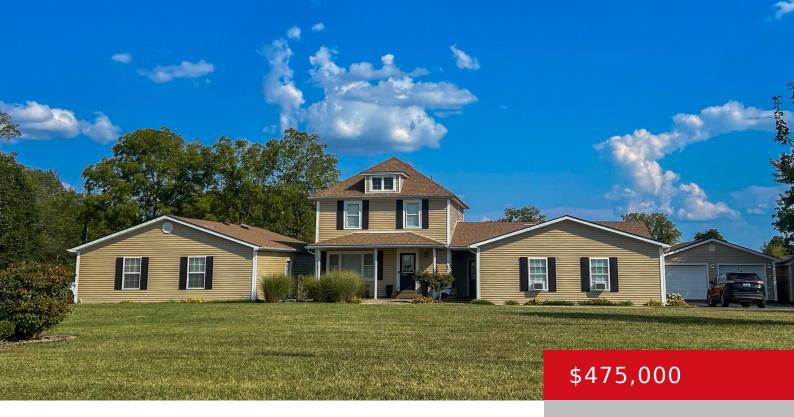

# 5525 LEITCHFIELD LOOP LOOP, CECILIA, KY 42724

https://zhomesre.com

When you step inside the front door of this beautiful house, you will see the charm & character of early century homes. The original hardwood floors, tall ceilings and trim are gorgeous. What makes this home more unique though, is the added living space that has been used as a large family room/man cave. This [...]

### **Basics**

Type: Single Family Residence

Bedrooms: 5 beds

**Area: 3272** sq ft

Year built: 1918

County Or Parish: Hardin

**Bathrooms Full: 2** 

Status: Active

# **Building Details**

Foundation Details: Crawl Space Stories: 2

**Electric:** Residential Fencing: None

Roof: Shingle **Construction Materials:** Vinyl Siding

**Garage Spaces:** 5 Basement: None

## **Amenities & Features**

Cooling: Central Air Fireplaces Total: 2

**Exterior Features:** Patio, Pool - Above Ground,

Out Buildings, Porch, Deck

Parking Features: Detached, Entry Side,

Driveway

**Utilities:** Electricity Connected, Propane,