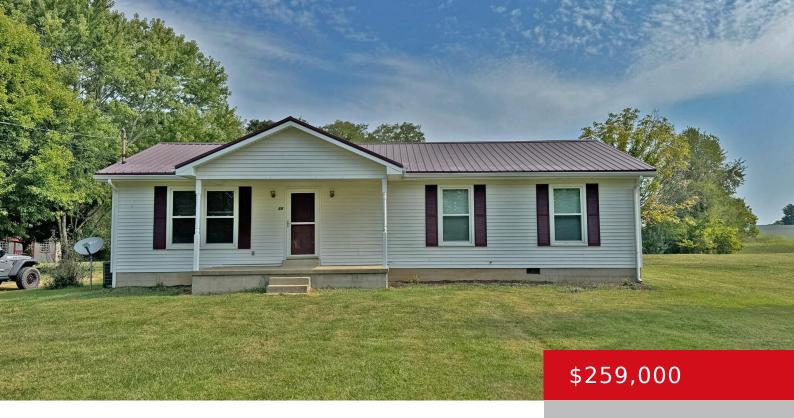

## 5569 MILL RD, MT EDEN, KY 40046

https://zhomesre.com

STOP Right HERE!! This is the one! this Well maintained Ranch home is situated on a level 1.46 Acres with lots of privacy in a country setting. Features include a large Family Room, a Spacious Country Kitchen with Dining Area that leads onto the rear Deck. Down the Hallway is a Large Laundry Room on [...]

### **Basics**

**Type:** Single Family Residence

**Bedrooms: 3** beds **Bathrooms: 1** bath

Area: 1250 sq ft

Year built: 1990

Lot size: 63597.6 sq ft

Lot Features: Level

**Status:** Active