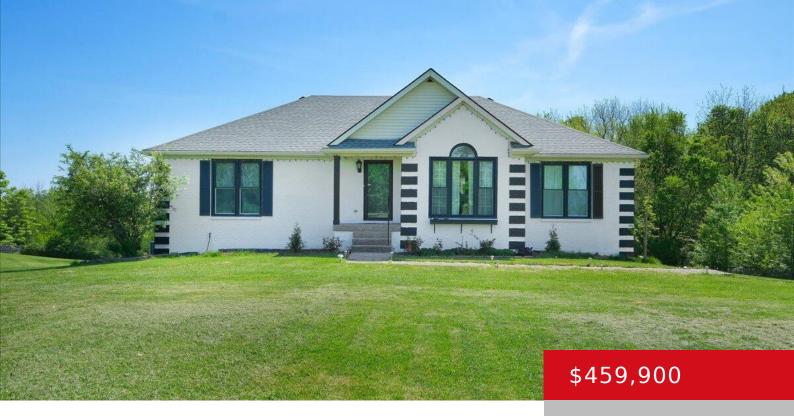

## 5573 ORPHAN LN, SHELBYVILLE, KY 40065

https://zhomesre.com

Welcome Home!!! This 4 Bed 3 Bath is waiting for you. On sprawling grounds with over 2 acres this beautiful home has all the room and amenities you need. Sit on the back deck and overlook your own private woods. This home has room upstairs, downstairs for all the community or privacy you'll need. Nestled [...]

### **Basics**

**Type:** Single Family Residence

Bedrooms: 4 beds

Area: 2913 sq ft

Year built: 1995

Lot size: 100623.6 sq ft

County Or Parish: Shelby

**Subdivision Name:** ORPHAN LANE ACRES **Bathrooms Full:** 2