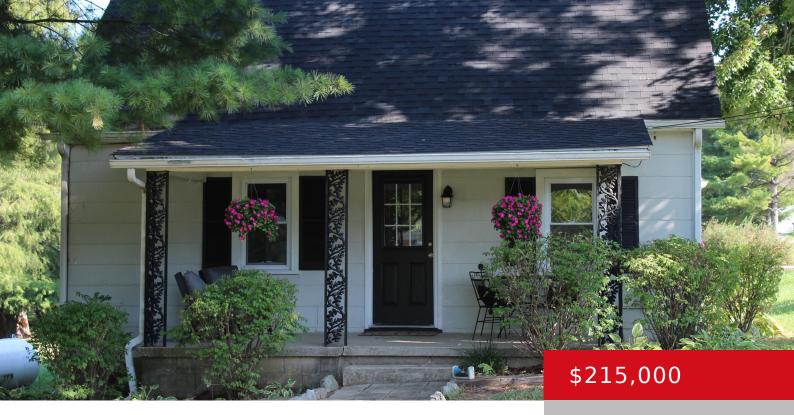

#### 5599 FRANKFORT RD, SHELBYVILLE, KY 40065

https://zhomesre.com

Enjoy a scenic drive home to 5599 Frankfort Road in Shelbyville, KY. This single story 3-bedroom, 1-bathroom home has an open concept floorplan and sits on a corner lot with a peaceful backyard. The attached garage on the back of the house is currently designed as a workshop but offers the opportunity to expand living [...]

- 3 beds
- 1 bath
- Single Family Residence
- Active Under Contract
- 1100 sq ft

### Basics

Type: Single Family Residence Bedrooms: 3 beds Area: 1100 sq ft Year built: 1957 County Or Parish: Shelby Bathrooms Full: 1 Status: Active Under Contract
Bathrooms: 1 bath
Lot size: 17424 sq ft
Lot Features: Corner, Cleared, Level
Subdivision Name: NONE

# **Building Details**

Foundation Details: Crawl Space, Concrete Blk, Poured ConcreteStories: 1Electric: ResidentialRoof: ShingleConstruction Materials: Other/NA, Vinyl SidingBasement: Unfinished

# **Amenities & Features**

Cooling: Central AirExterior Features: Porch, DeckUtilities: Electricity Connected, Propane, Septic System, PublicParking Features: DrivewayWaterWater

Heating: Forced Air, Propane