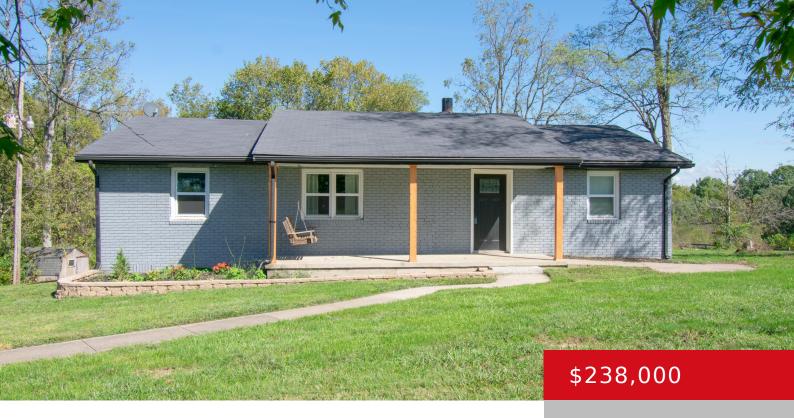

### 560 MARTINI LN, BEDFORD, KY 40006

https://zhomesre.com

HERE IT IS! Check out this beautifully updated 3 bedroom 2 bathroom home on a spacious one-acre lot! This property features a handy two-car detached garage with plenty of space for parking, storage, and a workshop. The home is move-in-ready with new flooring, remodeled kitchen with new dishwasher install, fully updated bathrooms, new water heater, [...]

#### **Basics**

**Type:** Single Family Residence **Status:** Pending

**Bedrooms: 3** beds **Bathrooms: 2** baths

**Area: 1205** sq ft **Lot size: 43560** sq ft

Year built: 1976 County Or Parish: Trimble

**Subdivision Name:** NONE **Bathrooms Full:** 2

# **Building Details**

**Foundation Details:** Crawl Space, Concrete **Stories:** 1

Blk

Electric: Residential Fencing: Partial

**Roof:** Shingle **Construction Materials:** Brick, Brk/Ven, Vinyl

Siding

**Garage Spaces:** 2 **Basement:** None

## **Amenities & Features**

**Cooling:** Central Air **Fireplaces Total:** 1

Exterior Features: Porch, Deck Utilities: Electricity Connected, Septic System, Public Water

Parking Features: Detached Heating: Electric