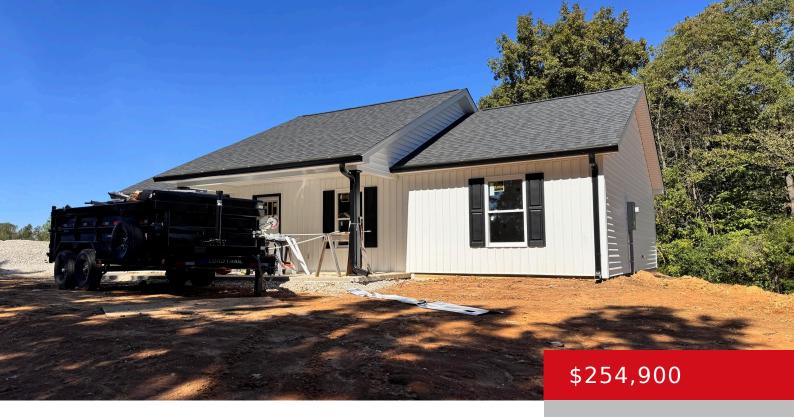

## **560 MORGAN RD, PAYNEVILLE, KY 40157**

https://zhomesre.com

Welcome to 560 Morgan Rd., a beautiful new construction that offers the perfect mix of modern comfort and peaceful country living. This 3-bedroom, 2-bathroom home is nestled on a large .9+ acre lot, providing ample space and privacy. Located just 15 minutes from Brandenburg and close to Payneville School, it's the ideal location for those [...]

#### **Basics**

**Type:** Single Family Residence **Status:** Active Under Contract

**Bedrooms: 3** beds **Bathrooms: 2** baths

Area: 1338 sq ft

Year built: 2024

Lot size: 40510.8 sq ft

Lot Features: DeadEnd

# **Building Details**

**Foundation Details:** Slab **Stories:** 1

**Electric:** Residential **Fencing:** None

Roof: Shingle Construction Materials: Vinyl Siding

Basement: None

### **Amenities & Features**

**Cooling:** Central Air **Exterior Features:** Patio, Porch

**Utilities:** Electricity Connected, Septic System, Well Water **Parking Features:** None

**Heating:** Electric, Forced Air