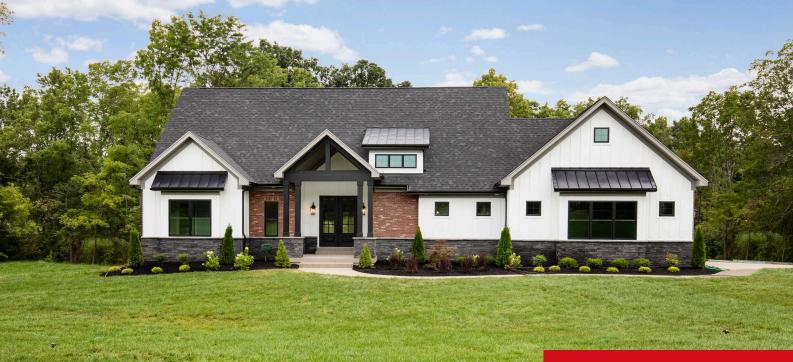

# 5601 FARMHOUSE DR, LOT 22, CRESTWOOD, KY 40014

https://zhomesre.com

PROPOSED NEW CONSTRUCTION!! Or will build your plan! Call today for more information!

- \$799,900
- 4 beds
- 3 baths
- Single Family Residence
- Residentia
- Active
- 2297 sq ft

#### Basics

Category: Residential Status: Active Bathrooms: 3 baths Lot size: 43560 sq ft County Or Parish: Oldham Bathrooms Full: 2 Type: Single Family Residence Bedrooms: 4 beds Area: 2297 sq ft Year built: 2024 Subdivision Name: FARMHOUSE ESTATE

## **Building Details**

Foundation Details: Poured Concrete Electric: Residential Construction Materials: Brick, Stone, Fiber Cement Basement: Walkout Unfinished Stories: 2 Roof: Shingle Garage Spaces: 2

## **Amenities & Features**

Cooling: Central AirFireplaces Total: 1Exterior Features: Porch, DeckUtilities: Electricity Connected, Septic System, Public WaterParking Features: AttachedHeating: Electric