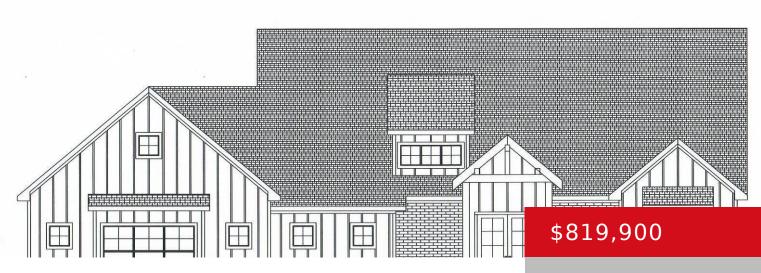

#### 5603 FARMHOUSE DR, CRESTWOOD, KY 40014

https://zhomesre.com

PROPOSED CONSTRUCTION! Or bring your own plan! Call today for Details.

- 4 beds
- 3 baths
- Single Family Residence
- Active
- 2297 sq ft

### Basics

Type: Single Family Residence Bedrooms: 4 beds Area: 2297 sq ft Year built: 2024 Subdivision Name: FARMHOUSE ESTATE

Rooms

Rooms Total: 12

# **Building Details**

Foundation Details: Poured Concrete Electric: Residential Construction Materials: Brick, Stone, Fiber Cement Basement: Walkout Unfinished Status: Active Bathrooms: 3 baths Lot size: 43560 sq ft County Or Parish: Oldham Bathrooms Full: 2