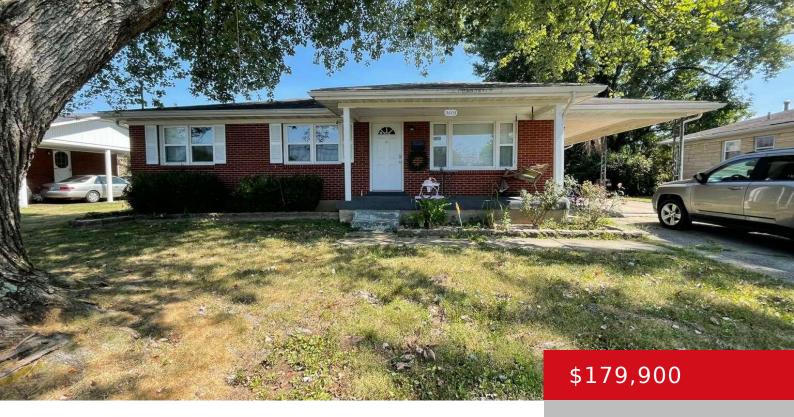

#### 5605 STERLING DR, LOUISVILLE, KY 40216

https://zhomesre.com

This home has features that include some fresh interior paint, laminate counters and cozy carpet. Original hardwood floors lie beneath the carpet, ready to be refinished. The roof is older but has been well-maintained with no leaks. Enjoy the convenience of a carport and the timeless appeal of brick construction. MUST REACH OUT TO SCHEDULING [...]

### **Basics**

**Type:** Single Family Residence

Bedrooms: 3 beds
Area: 1050 sq ft

**Year built:** 1965

**Subdivision Name:** STERLING HEIGHTS

**Status:** Active

Bathrooms: 2 baths

Lot size: 9147.6 sq ft

# **Building Details**

**Stories:** 1 **Electric:** Residential

**Roof:** Other **Construction Materials:** Brick, Brk/Ven

**Basement:** Partially finished

## **Amenities & Features**

Cooling: Central Air Exterior Features: Pool - Above Ground

Utilities: Other Parking Features: None

**Heating:** Forced Air, Natural Gas